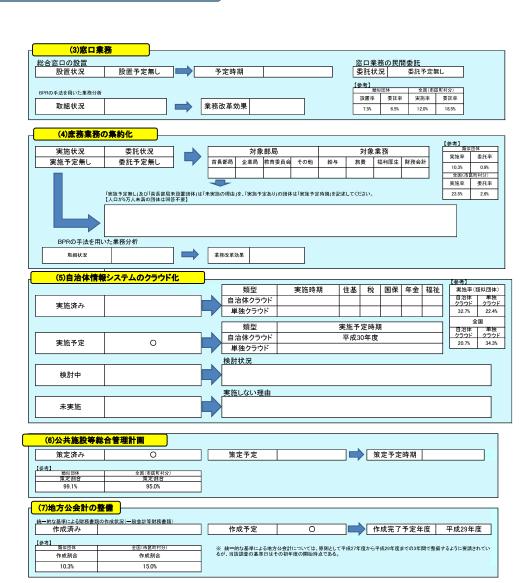

.0%       | 46.6%                    |
| 特別養護老人ホーム              | 0         | 0           |      |                                             | 0              |                         | 65.0%       | 74.7%                    |
| 介護支援センター               | 0         | 0           |      |                                             | 0              |                         | 17.9%       | 50.6%                    |
| 福祉・保健センター              | 0         | 0           |      |                                             | 0              |                         | 23.2%       | 53.4%                    |
| 児童クラブ、学童館等             | 0         | 0           |      |                                             | 0              |                         | 12.8%       | 22.6%                    |